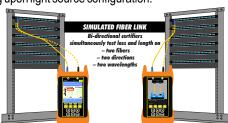

The process of testing a network installation to ensure its adherence to specified standards is called certification, and often requires hard-copy documentation as proof of adherence to standards.

The **Fiber OWL 7 BIDI Series OLTS** contains the features necessary for certifying fiber optic links against a myriad of popular cabling standards in singlemode and/or multimode networks, commonly referred to in the industry as <u>Tier 1 certification</u>.

The **Fiber OWL 7 BIDI Series OLTS** includes a matched pair of Master/Remote units, and models are available for multimode only, singlemode only, or both. Its user-friendly Fiber Link Wizard shows helpful color diagrams to guide the setup process, including link budget calculation and setting the optical reference. Up to 10,000 fiber runs may be stored in internal memory, and can be downloaded to a PC for report generation with OWLView software.

### **Applications**

- Full-featured Tier 1 fiber link certification
- Dual-fiber Pair Testing (1-direction)
- Dual-fiber Bi-directional Testing
- · Optical loss (attenuation) measurement
- Optical power measurement