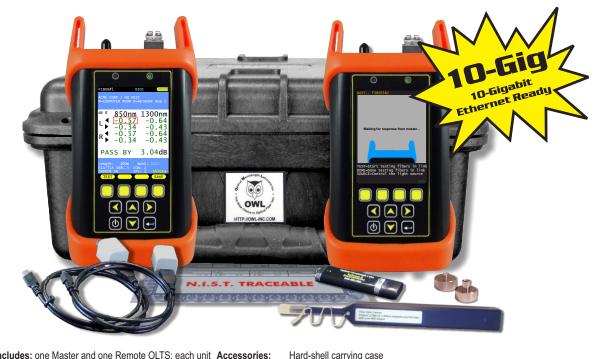

The **Fiber OWL 7 BIDI Series OLTS** includes a matched pair of Master/Remote units, and models are available for multimode only, singlemode only, or both. Its user-friendly Fiber Link Wizard shows helpful color diagrams to guide the setup process, including link budget calculation and setting the optical reference. Up to 10,000 fiber runs may be stored in internal memory, and can be downloaded to a PC for report generation with OWLView software.

Includes: one Master and one Remote OLTS; each unit Accessories: also includes 2.5mm and 1.25mm universal adapters

Patch cables, adapters, and other related accessories not included.

#### **Features**

Standards-based link certification for multimode and singlemode fiber links

USB flash drive containing OWLView software and product documentation

Color LCD indicates PASS / FAIL status based on color

USB download cables and battery chargers

Protective rubber boots

NIST certificate of calibration

- Unlimited job configurations
- User-friendly Link Wizard with helpful color on-screen diagrams to help guide the setup process
- Auto-wavelength recognition and data storage reduces testing time and human error
- Up to 10,000 test readings can be stored in memory
- Prints official certification reports via OWLView certification software
- Re-chargeable Lithium Polymer batteries
- NISTTraceable