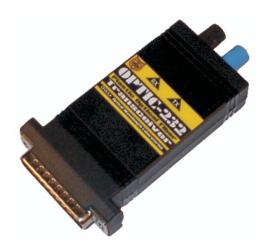

## Plastic Optical Fiber (POF) RS-232 Transceiver

SKU: 0232

## **Applications**

The Optic-232 is a Plastic Optical Fiber (POF) serial port transceiver. It is powered from the serial port and provides a bidirectional optical serial link between any 2 serial devices.

It uses 1000µm plastic fiber optic cable and can transfer data up to 115.2 Kbaud over 300 feet.

A set of Optic-232 transceivers provides total electrical isolation and noise immunity for serial devices.