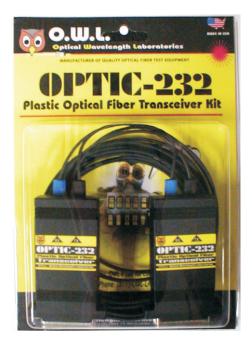

## Plastic Optical Fiber (POF) RS-232 Transceiver

SKU: 0232

## **Features**

Compact

Powered from Serial Port

**Electrical Isolation** 

Serial transfer rates up to 115.2 Kbaud

Each kit includes two transceiver units (one DB-25 male and one DB-25 female) and a 7-meter duplex POF cable

Each kit includes two transceiver units (one DB-25 male and one DB-25 female) and a 7-meter duplex POF cable. Custom cable lengths are available for an additional charge.